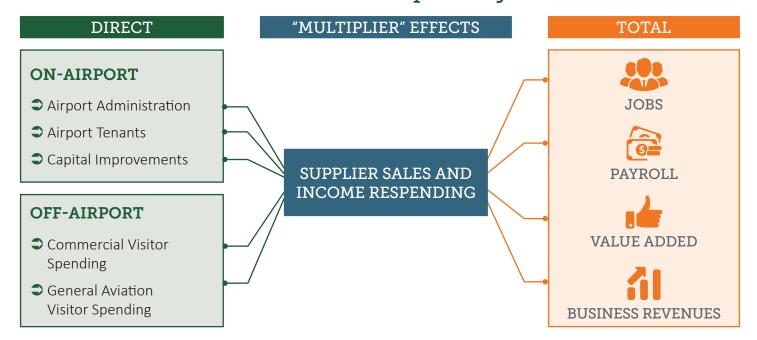

### **Economic Impact Measures**

The economic impacts of each airport are defined using the following economic measures:

Jobs: Jobs are the total number of persons employed, regardless of whether they are full time or part time.

**Payroll:** Payroll is defined as total employment compensation, including wages and other benefits (e.g. health care insurance payments, retirement contributions, etc.). This is also known as "labor income" or "total compensation".

Value Added: Value added measures the economic productivity of each aviation-related business establishment, calculated as business revenues earned minus the costs of purchasing goods and services from other businesses. Value added reflects a company's or industry's contribution to Colorado's Gross Regional (or State) Product (a local concept synonymous with Gross Domestic Product). It includes all labor compensation, profits, and business taxes paid.

Business Revenues: Business revenues incorporate expenditures needed to administer airports, sales of goods and services by airport tenants, budget expenditures by public sector agencies located on airports, the cost of capital expenditures, and visitor spending in Colorado's hospitality-related sectors. This is also commonly referred to as business "output" or sales.

# **Individual Airport Impacts**

Mc Elroy Airfield is one of 56 Colorado general aviation airports contributing to the state's aviation economic impacts. The components that comprise the total economic impacts for 20V are summarized below.

Visitors travel to Colorado's GA airports on private and chartered aircraft to do business and visit our state. Off-Airport Visitor Spending measures all GA visitor impacts.