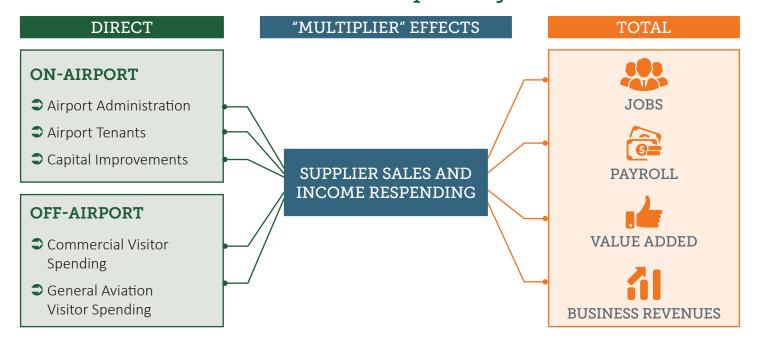

# Calculation of Total Impacts by Measure

#### **Economic Impact Measures**

The economic impacts of each airport are defined using the following economic measures:

Jobs: Jobs are the total number of persons employed, regardless of whether they are full time or part time.

**Payroll:** Payroll is defined as total employment compensation, including wages and other benefits (e.g. health care insurance payments, retirement contributions, etc.). This is also known as "labor income" or "total compensation".

Value Added: Value added measures the economic productivity of each aviation-related business establishment, calculated as business revenues earned minus the costs of purchasing goods and services from other businesses. Value added reflects a company's or industry's contribution to Colorado's Gross Regional (or State) Product (a local concept synonymous with Gross Domestic Product). It includes all labor compensation, profits, and business taxes paid.

Business Revenues: Business revenues incorporate expenditures needed to administer airports, sales of goods and services by airport tenants, budget expenditures by public sector agencies located on airports, the cost of capital expenditures, and visitor spending in Colorado's hospitality-related sectors. This is also commonly referred to as business "output" or sales.

## **Individual Airport Impacts**

Fremont County is one of 56 Colorado general aviation airports contributing to the state's aviation economic impacts. The components that comprise the total economic impacts for 1V6 are summarized below.